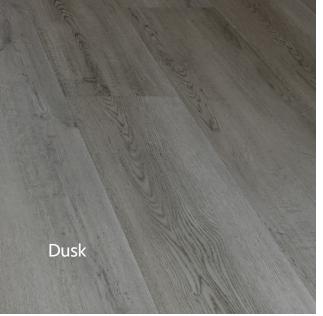

Dusk

Meridian

Blackbutt

Digital Print Technology allows me to be even more stylish, showcasing character & colour variation normally reserved for a close friend of mine, natural timber flooring.

Spotted Gum