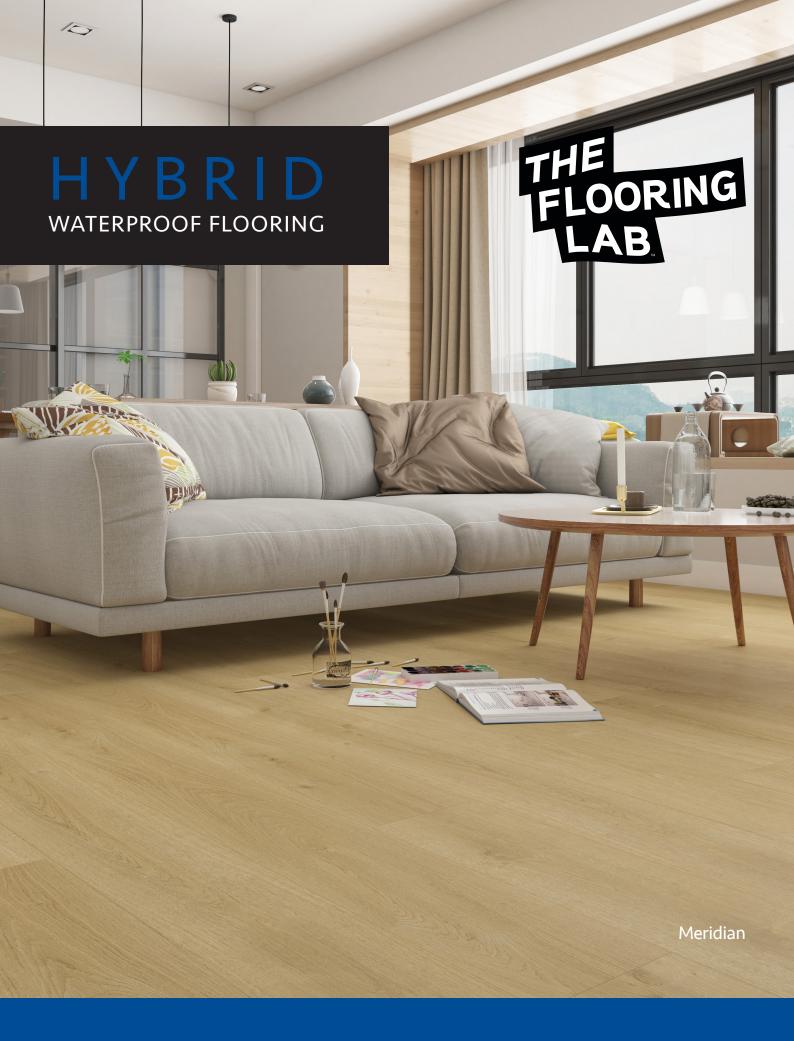

LUMINA COLLECTION

## HELLO THERE!

My name is Lumina and I am excited to introduce myself!

I am a 9mm Hybrid Flooring Collection with a perfect combination of strength and style. With 8 contemporary and traditional colour options, I am able to create a look that reflects your unique taste.

I am made with a durable top layer, a core layer of high-density stone composite, making me hard-wearing, resistant to scratches & dents, and I am 100% waterproof. I am also super low maintenance, giving you more time to enjoy life.