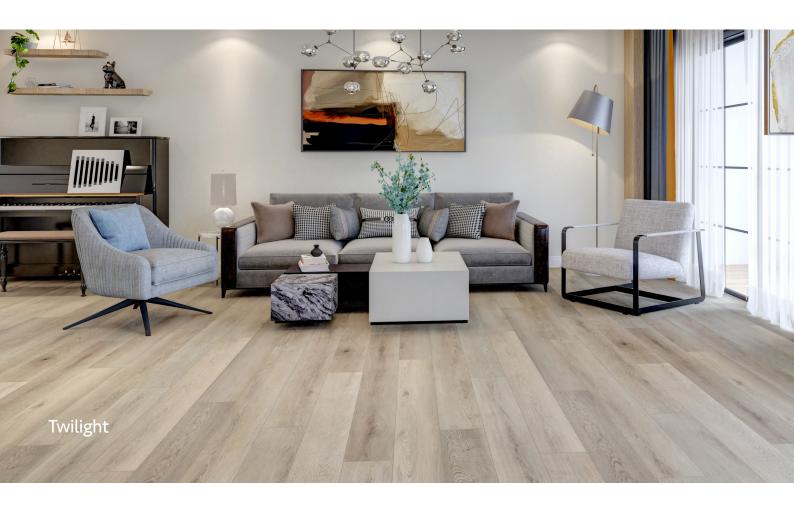

to create a look that reflects your unique taste.

I am made with a durable top layer, a core layer of high-density stone composite, making me hard-wearing, resistant to scratches & dents, and I am 100% waterproof. I am also super low maintenance, giving you more time to enjoy life.



2mm Underlay



Bevel Edge



100% Waterproof



Angle -Angle



0.5mm Wear Layer



**Embossed Surface** 

## PRODUCT SPECIFICATION

Plank Thickness 9mm

Dimensions 1800mm (L) x 228mm (W)

Planks per Box 4

 M² per Box
 1.6416m²

 M² per pallet
 85.3632m²

Decors

Installation method Angle - Angle

Finish Matte
Surface Embossed
Wear Layer 0.5mm

Substrate Layer Limestone Composite

Backing Layer 2mm underlay

Profile Bevel

Protective Coating UV













Dawn



Eclipse



Sunrise



Dusk



Meridian





Blackbutt



Digital Print Technology allows me to be even more stylish, showcasing character & colour variation normally reserved for a close friend of mine, natural timber flooring.



Spotted Gum



Twilight