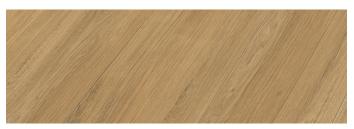

Finish Matte
Surface Embossed
Wear Layer 0.5mm

Substrate Layer Limestone Composite

Backing Layer 2mm underlay

Profile Bevel

Protective Coating UV

Dawn

Eclipse

Sunrise