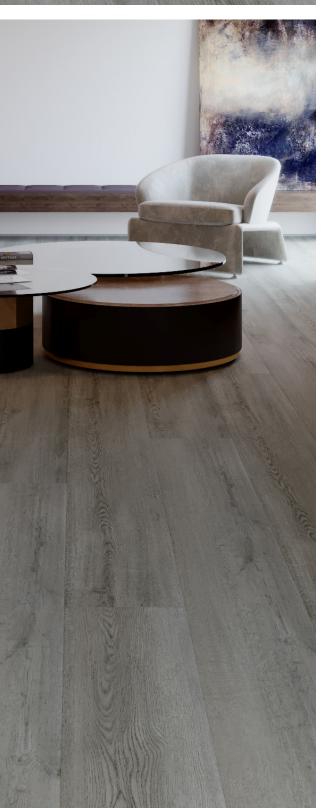

## HELLO THERE!

My name is Lumina and I am excited to introduce myself!

I am a 9mm Hybrid Flooring Collection with a perfect combination of strength and style. With 8 contemporary and traditional colour options, I am able to create a look that reflects your unique taste.

I am made with a durable top layer, a core layer of high-density stone composite, making me hard-wearing, resistant to scratches & dents, and I am 100% waterproof. I am also super low maintenance, giving you more time to enjoy life.