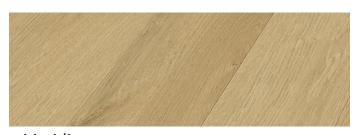

Finish Matte
Surface Embossed
Wear Layer 0.5mm

Substrate Layer Limestone Composite

Backing Layer 2mm underlay

Profile Bevel

Protective Coating UV

Dawn

Eclipse

Sunrise