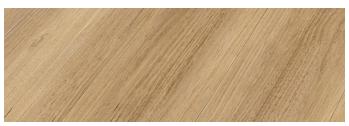

Finish Matte
Surface Embossed
Wear Layer 0.5mm

Substrate Layer Limestone Composite

Backing Layer 2mm underlay

Profile Bevel

Protective Coating UV

Dawn

Eclipse

Sunrise