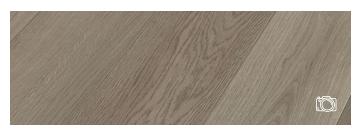

Finish Matte
Surface Embossed
Wear Layer 0.5mm

Substrate Layer Limestone Composite

Backing Layer 2mm underlay

Profile Bevel

Protective Coating UV

Dawn

Eclipse

Sunrise

Dusk

Meridian

Blackbutt

Digital Print Technology allows me to be even more stylish, showcasing character & colour variation normally reserved for a close friend of mine, natural timber flooring.

Spotted Gum