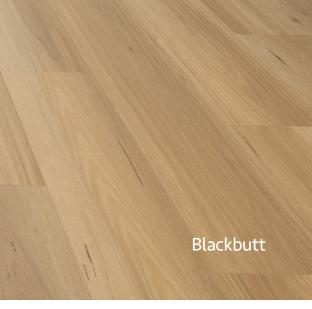

Dusk

Meridian

Blackbutt

Digital Print Technology allows me to be even more stylish, showcasing character & colour variation normally reserved for a close friend of mine, natural timber flooring.

Spotted Gum