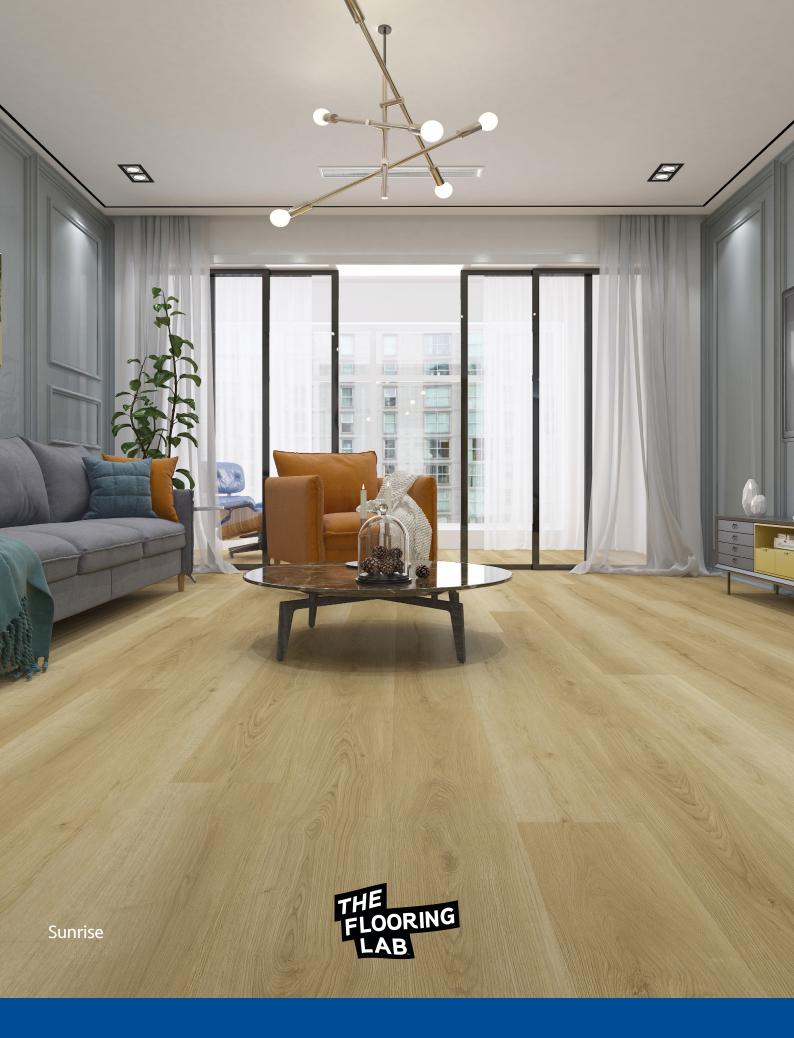

Finish Matte
Surface Embossed
Wear Layer 0.5mm

Substrate Layer Limestone Composite

Backing Layer 2mm underlay

Profile Bevel

Protective Coating UV

Dawn

Eclipse

Sunrise