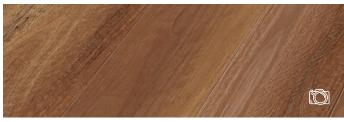

Finish Matte
Surface Embossed
Wear Layer 0.5mm

Substrate Layer Limestone Composite

Backing Layer 2mm underlay

Profile Bevel

Protective Coating UV

Dawn

Eclipse

Sunrise

Dusk

Meridian

Blackbutt

Digital Print Technology allows me to be even more stylish, showcasing character & colour variation normally reserved for a close friend of mine, natural timber flooring.

Spotted Gum