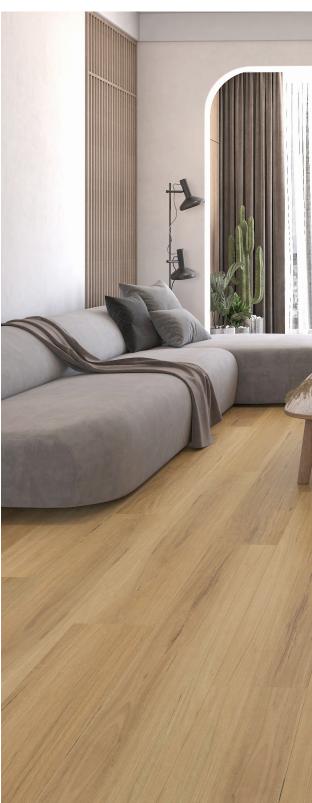

contemporary and traditional colour options, I am able to create a look that reflects your unique taste.

I am made with a durable top layer, a core layer of high-density stone composite, making me hard-wearing, resistant to scratches & dents, and I am 100% waterproof. I am also super low maintenance, giving you more time to enjoy life.



2mm Underlay



Bevel Edge



100% Waterproof



Angle -Angle



0.5mm Wear Layer



**Embossed Surface** 

## PRODUCT SPECIFICATION

Plank Thickness 9mm

Dimensions 1800mm (L) x 228mm (W)

Planks per Box 4

 M² per Box
 1.6416m²

 M² per pallet
 85.3632m²

Decors

Installation method Angle - Angle

Finish Matte
Surface Embossed
Wear Layer 0.5mm

Substrate Layer Limestone Composite

Backing Layer 2mm underlay

Profile Bevel

Protective Coating UV













Dawn



Eclipse



Sunrise



Dusk



Meridian





Blackbutt



Digital Print Technology allows me to be even more stylish, showcasing character & colour variation normally reserved for a close friend of mine, natural timber flooring.



Spotted Gum



Twilight