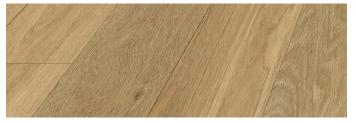

. Unlike traditional laminate, Tribute's digital print technology produces significantly fewer pattern repeats, giving you a one-of-a-kind, authentic flooring experience that will leave your guests in awe and admiration.

Using high-quality materials and advanced manufacturing processes, Tribute can withstand the toughest of daily wear and tear, it is the perfect choice for busy households and high-traffic areas.

Tribute Collection – Inspired by Nature, Enhanced by Technology.



Digital Print



Floating



Bevel Edge



0.5mm Wear Layer



Click System



Embossed Surface



Digital Print

Digital Print Technology allows me to be even more stylish, showcasing character & colour variation normally reserved for a close friend of mine, natural timber flooring.



Blackbutt



Spotted Gum



**Biscuit** 



Oatmeal



Light Rye



Almond

## PRODUCT SPECIFICATION

**Plank Thickness** 12mm

1815mm (L) x 195mm (W) **Dimensions** 

Planks per Box 6

M<sup>2</sup> per Box 2.1236m<sup>2</sup> 138.0340m<sup>2</sup> M² per pallet

Decors 6

Click System Installation method

**Finish** Matte Surface **Embossed** 0.5mm Wear Layer

High Density Fibreboard Substrate Layer **Backing Layer** Melamine balance paper

Profile Bevel **Protective Coating** UV