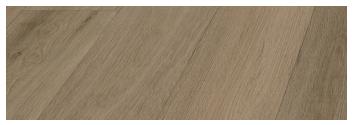

te, Tribute's digital print technology produces significantly fewer pattern repeats, giving you a one-of-a-kind, authentic flooring experience that will leave your guests in awe and admiration.

Using high-quality materials and advanced manufacturing processes, Tribute can withstand the toughest of daily wear and tear, it is the perfect choice for busy households and high-traffic areas.

Tribute Collection – Inspired by Nature, Enhanced by Technology.



Digital Print



Floating



Bevel Edge



0.5mm Wear Layer



Click System



Embossed Surface



Digital Print

Digital Print Technology allows me to be even more stylish, showcasing character & colour variation normally reserved for a close friend of mine, natural timber flooring.



Blackbutt



Spotted Gum



**Biscuit** 



Oatmeal



Light Rye



Almond

## PRODUCT SPECIFICATION

**Plank Thickness** 12mm

1815mm (L) x 195mm (W) **Dimensions** 

Planks per Box 6

M<sup>2</sup> per Box 2.1236m<sup>2</sup> 138.0340m<sup>2</sup> M² per pallet

Decors 6

Click System Installation method

**Finish** Matte Surface **Embossed** 0.5mm Wear Layer

High Density Fibreboard Substrate Layer **Backing Layer** Melamine balance paper

Profile Bevel **Protective Coating** UV