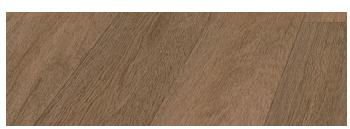

digital print technology produces significantly fewer pattern repeats, giving you a one-of-a-kind, authentic flooring experience that will leave your guests in awe and admiration.

Using high-quality materials and advanced manufacturing processes, Tribute can withstand the toughest of daily wear and tear, it is the perfect choice for busy households and high-traffic areas.

Tribute Collection – Inspired by Nature, Enhanced by Technology.



Digital Print



Floating



Bevel Edge



0.5mm Wear Layer



Click System



Embossed Surface



Digital Print

Digital Print Technology allows me to be even more stylish, showcasing character & colour variation normally reserved for a close friend of mine, natural timber flooring.



Blackbutt



Spotted Gum



**Biscuit** 



Oatmeal



Light Rye



Almond

## PRODUCT SPECIFICATION

**Plank Thickness** 12mm

1815mm (L) x 195mm (W) **Dimensions** 

Planks per Box 6

M<sup>2</sup> per Box 2.1236m<sup>2</sup> 138.0340m<sup>2</sup> M² per pallet

Decors 6

Click System Installation method

**Finish** Matte Surface **Embossed** 0.5mm Wear Layer

High Density Fibreboard Substrate Layer **Backing Layer** Melamine balance paper

Profile Bevel **Protective Coating** UV