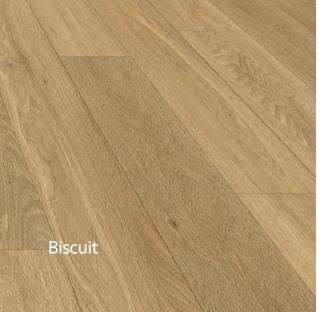

TRIBUTE COLLECTION





## WELCOME TO THE DIGITAL AGE

Welcome to the Digital Age of Laminate Flooring,

Say hello to Tribute! Our cutting-edge laminate range with advanced digital printing technology that creates a truly natural and stylish look. Unlike traditional laminate, Tribute's digital print technology produces significantly fewer pattern repeats, giving you a one-of-a-kind, authentic flooring experience that will leave your guests in awe and admiration.

Using high-quality materials and advanced manufacturing processes, Tribute can withstand the toughest of daily wear and tear, it is the perfect choice for busy households and high-traffic areas.

Tribute Collection – Inspired by Nature, Enhanced by Technology.



Digital Print



Floating



Bevel Edge



0.5mm Wear Layer



Click System



Embossed