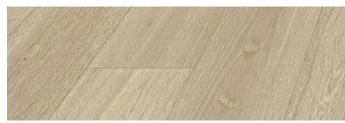

onal laminate, Tribute's digital print technology produces significantly fewer pattern repeats, giving you a one-of-a-kind, authentic flooring experience that will leave your guests in awe and admiration.

Using high-quality materials and advanced manufacturing processes, Tribute can withstand the toughest of daily wear and tear, it is the perfect choice for busy households and high-traffic areas.

Tribute Collection – Inspired by Nature, Enhanced by Technology.



Digital Print



Floating



Bevel Edge



0.5mm Wear Layer



Click System



Embossed Surface



Digital Print

Digital Print Technology allows me to be even more stylish, showcasing character & colour variation normally reserved for a close friend of mine, natural timber flooring.



Blackbutt



Spotted Gum



**Biscuit** 



Oatmeal



Light Rye



Almond

## PRODUCT SPECIFICATION

**Plank Thickness** 12mm

1815mm (L) x 195mm (W) **Dimensions** 

Planks per Box 6

M<sup>2</sup> per Box 2.1236m<sup>2</sup> 138.0340m<sup>2</sup> M² per pallet

Decors 6

Click System Installation method

**Finish** Matte Surface **Embossed** 0.5mm Wear Layer

High Density Fibreboard Substrate Layer **Backing Layer** Melamine balance paper

Profile Bevel **Protective Coating** UV