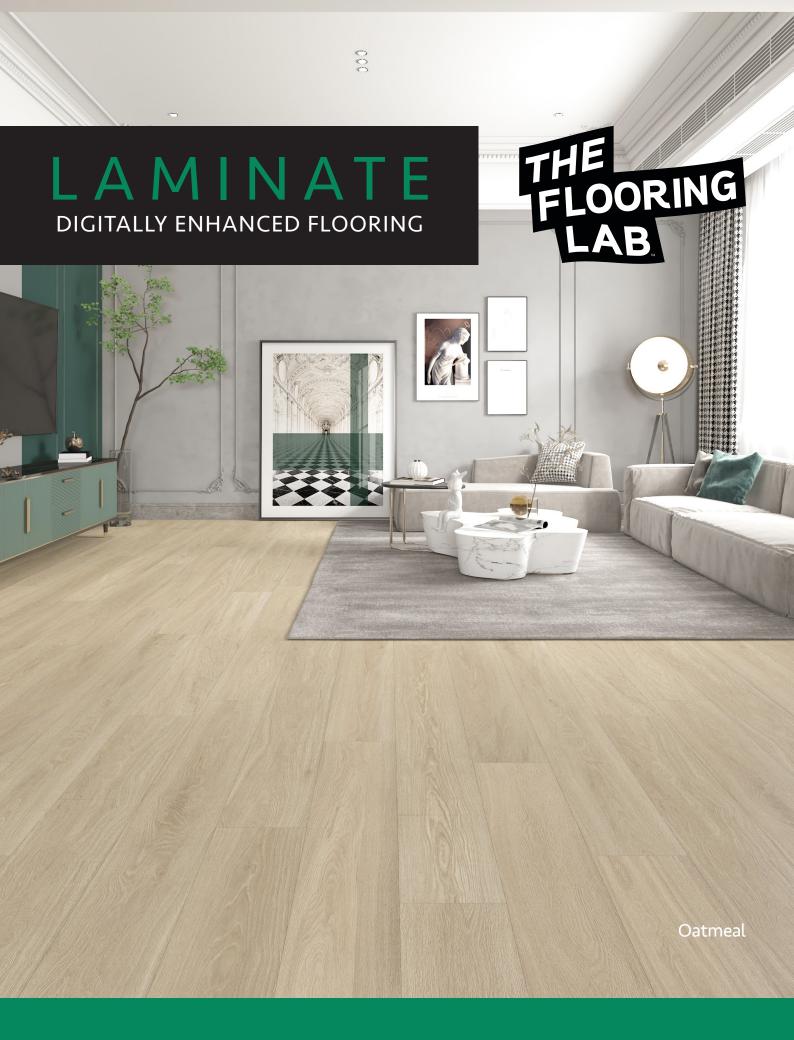

TRIBUTE COLLECTION

## WELCOME TO THE DIGITAL AGE

Welcome to the Digital Age of Laminate Flooring,

Say hello to Tribute! Our cutting-edge laminate range with advanced digital printing technology that creates a truly natural and stylish look. Unlike traditional laminate, Tribute's digital print technology produces significantly fewer pattern repeats, giving you a one-of-a-kind, authentic flooring experience that will leave your guests in awe and admiration.

Using high-quality materials and advanced manufacturing processes, Tribute can withstand the toughest of daily wear and tear, it is the perfect choice for busy households and high-traffic areas.

Tribute Collection – Inspired by Nature, Enhanced by Technology.