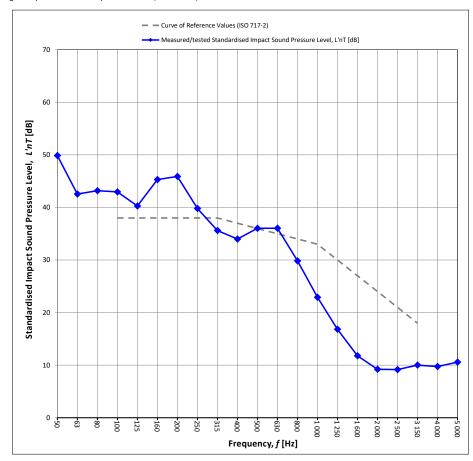

|                   | L'nT       |
|-------------------|------------|
| Frequency, f [Hz] | (one-third |
|                   | octave)    |
| Hz                | dB         |
| 50                | 49.9       |
| 63                | 42.5       |
| 80                | 43.2       |
| 100               | 43.0       |
| 125               | 40.3       |
| 160               | 45.3       |
| 200               | 45.9       |
| 250               | 39.8       |
| 315               | 35.6       |
| 400               | 34.0       |
| 500               | 36.0       |
| 630               | 36.0       |
| 800               | 29.8       |
| 1 000             | 22.9       |
| 1 250             | 16.8       |
| 1 600             | 11.8       |
| 2 000             | 9.2        |
| 2 500             | 9.2        |
| 3 150             | 10.0       |
| 4 000             | 9.7        |
| 5 000             | 10.6       |