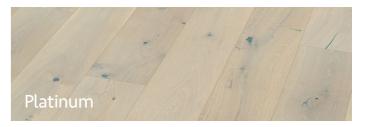

## TIMBER EUROPEAN OAK FLOORING

Platinum

HE FLOORING

## FOREVER IN STYLE

Forever is our collection of 14mm European Oak Flooring featuring 8 exciting colourways. With contemporary style and natural character, this impressive range has been carefully selected to compliment any space.

Created by Mother Nature, the Forever Collection is European Oak presented in its natural form. Stunning grain structure, vibrant knots and natural colour variation. When you want an outstanding floor, you cannot go past the Forever Collection.