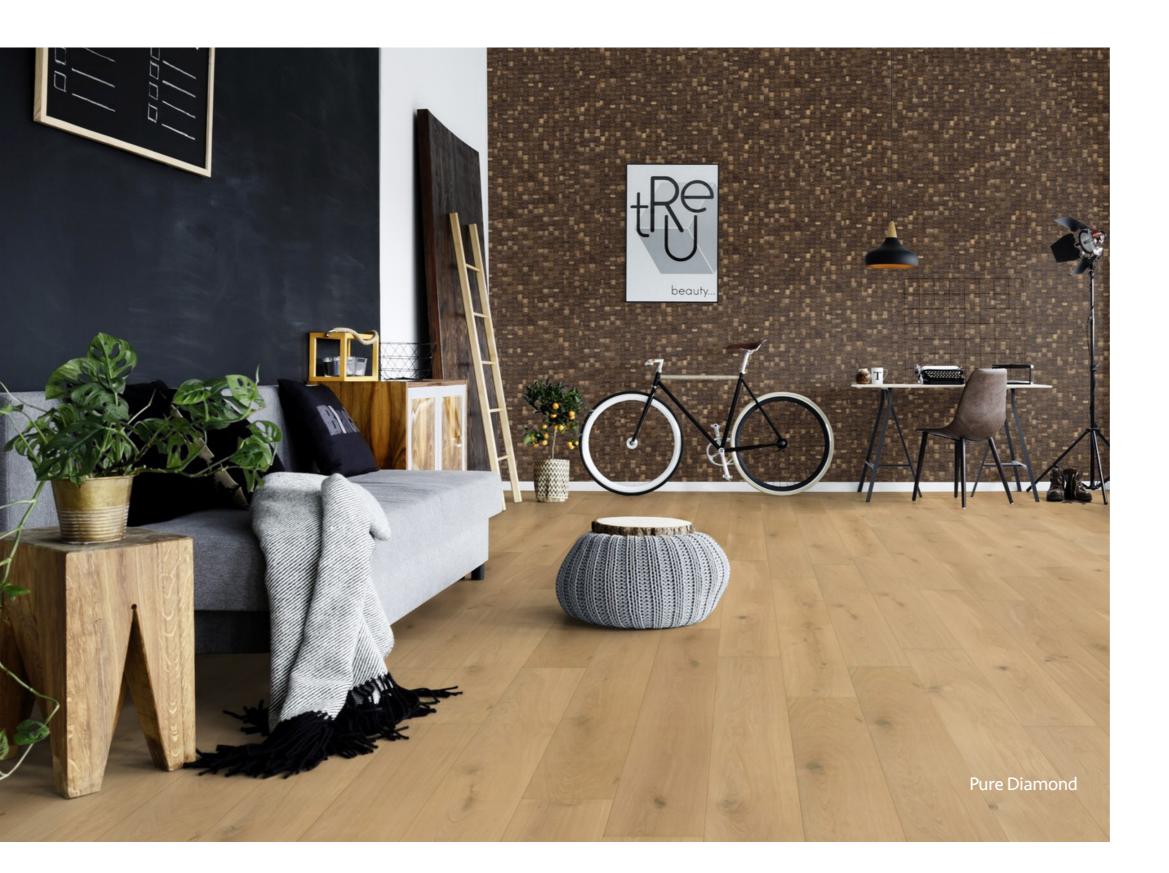

## FOREVER IN STYLE

Forever is our collection of 14mm European Oak Flooring featuring 8 exciting colourways. With contemporary style and natural character, this impressive range has been carefully selected to compliment any space.

Created by Mother Nature, the Forever Collection is European Oak presented in its natural form. Stunning grain structure, vibrant knots and natural colour variation. When you want an outstanding floor, you cannot go past the Forever Collection.