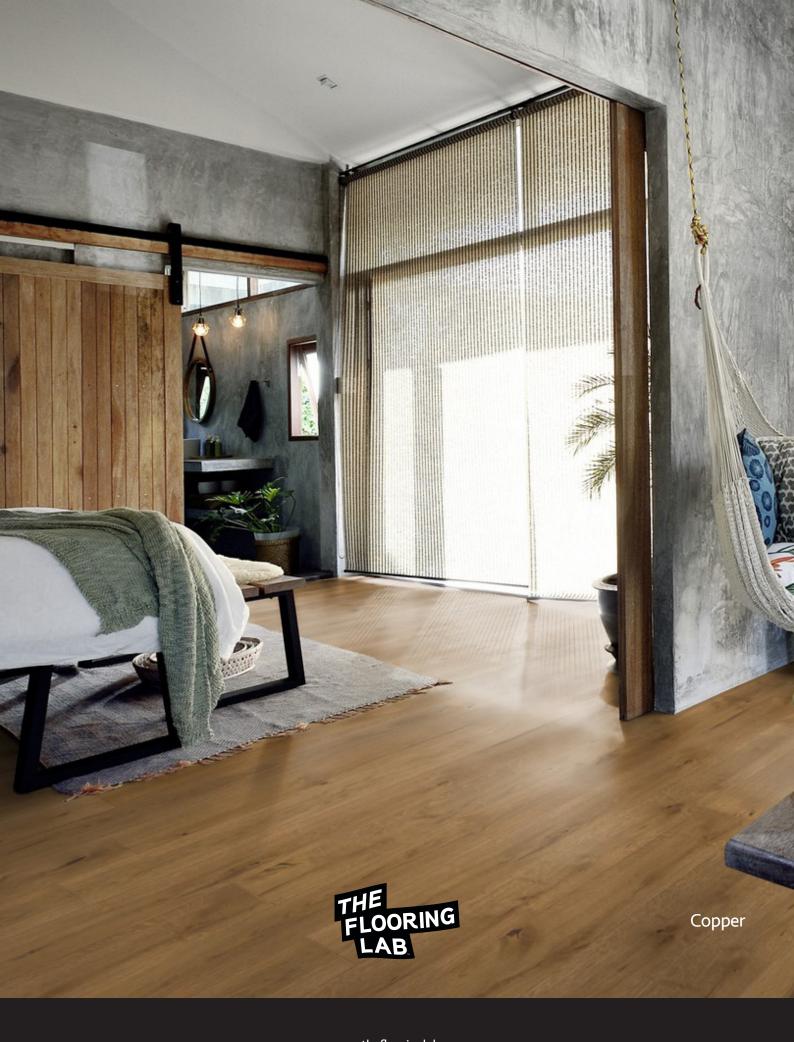

## FOREVER IN STYLE

Forever is our collection of 14mm European Oak Flooring featuring 8 exciting colourways. With contemporary style and natural character, this impressive range has been carefully selected to compliment any space.

Created by Mother Nature, the Forever Collection is European Oak presented in its natural form. Stunning grain structure, vibrant knots and natural colour variation. When you want an outstanding floor, you cannot go past the Forever Collection.