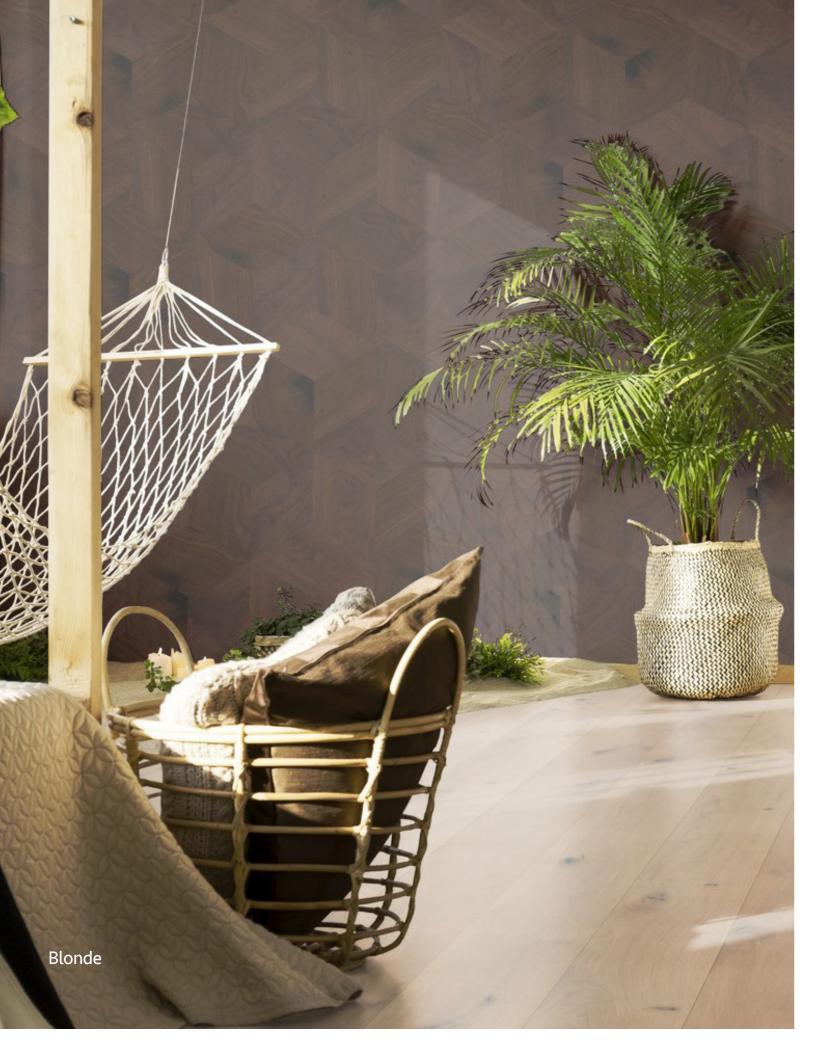

## FOREVER IN STYLE

Forever is our collection of 14mm European Oak Flooring featuring 8 exciting colourways. With contemporary style and natural character, this impressive range has been carefully selected to compliment any space.

Created by Mother Nature, the Forever Collection is European Oak presented in its natural form. Stunning grain structure, vibrant knots and natural colour variation. When you want an outstanding floor, you cannot go past the Forever Collection.