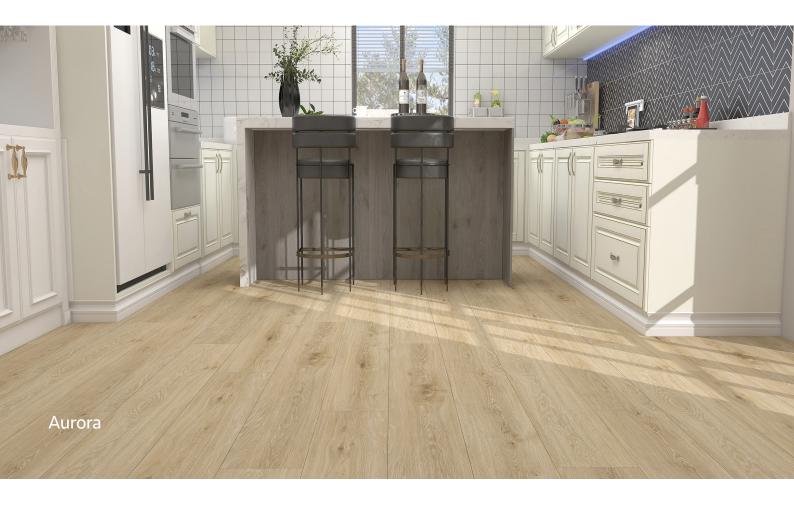

PHOENIX COLLECTION

## HELLO THERE!

My name is Phoenix and I am pleased to join the lineup!

I am a 7mm Hybrid Flooring Collection punching well above my weight, delivering exceptional value with every metre. Boasting 8 contemporary and traditional colour options, I am sure to stun the competition and win your heart.

## PRODUCT SPECIFICATION

Plank Thickness 7mm

Dimensions 1524mm (L) x 180mm (W)

Planks per Box 6

 M² per Box
 1.6459m²

 M² per pallet
 90.5245m²

Decors

Installation method Angle - Angle