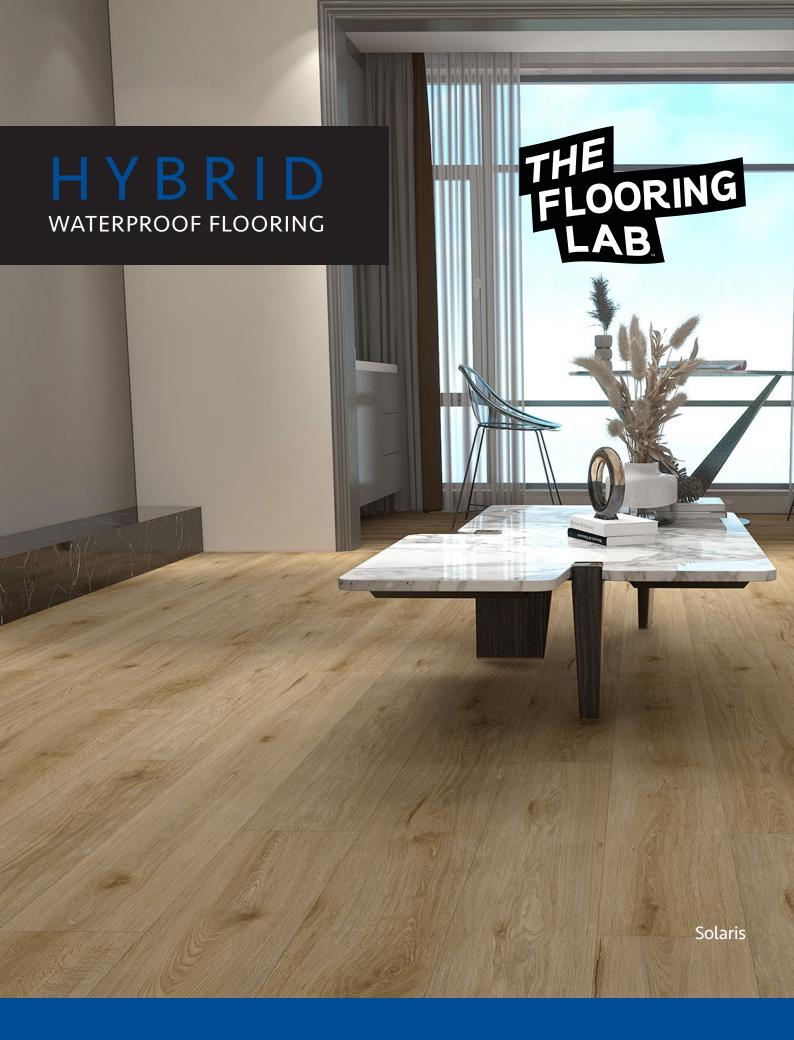

PHOENIX COLLECTION

## HELLO THERE!

My name is Phoenix and I am pleased to join the lineup!

I am a 7mm Hybrid Flooring Collection punching well above my weight, delivering exceptional value with every metre. Boasting 8 contemporary and traditional colour options, I am sure to stun the competition and win your heart.

Finish Matte
Surface Embossed
Wear Layer 0.5mm

Substrate Layer Limestone Composite

Backing Layer 1.5mm underlay

Profile Bevel

Protective Coating UV

Blackbutt

Orion Solaris

Spotted Gum