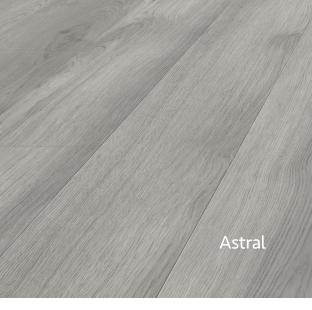

Finish Matte
Surface Embossed
Wear Layer 0.5mm

Substrate Layer Limestone Composite

Backing Layer 1.5mm underlay

Profile Bevel

Protective Coating UV

Blackbutt

Orion Solaris

Spotted Gum