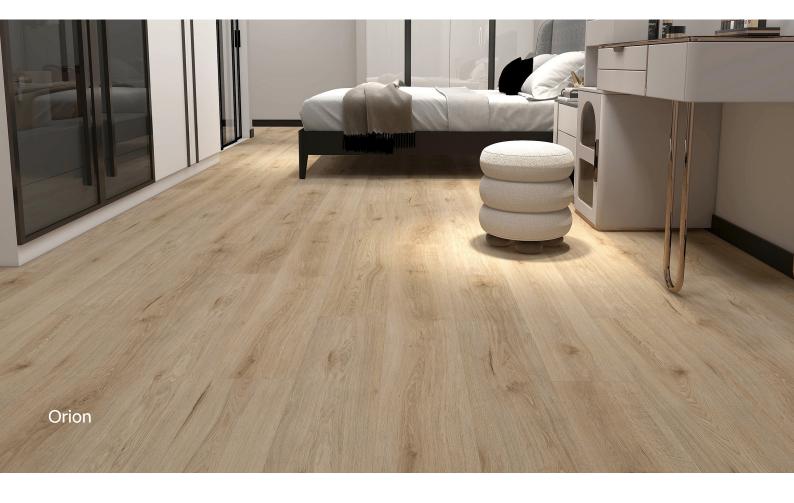

Finish Matte
Surface Embossed
Wear Layer 0.5mm

Substrate Layer Limestone Composite

Backing Layer 1.5mm underlay

Profile Bevel

Protective Coating UV

Blackbutt

Orion Solaris

Spotted Gum