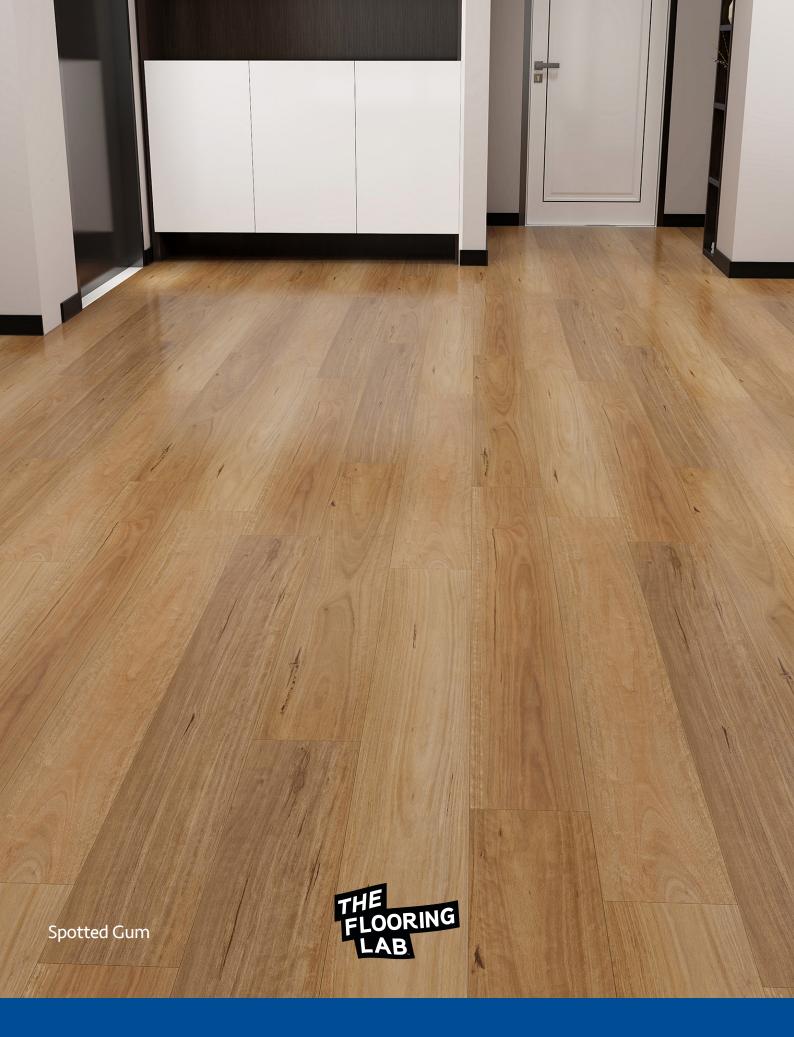

Finish Matte
Surface Embossed
Wear Layer 0.5mm

Substrate Layer Limestone Composite

Backing Layer 1.5mm underlay

Profile Bevel

Protective Coating UV

Blackbutt

Orion Solaris

Spotted Gum