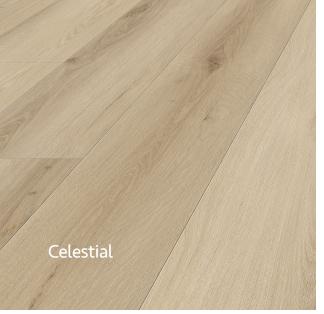

## PRODUCT SPECIFICATION

Plank Thickness 7mm

Dimensions 1524mm (L) x 180mm (W)

Planks per Box 6

 M² per Box
 1.6459m²

 M² per pallet
 90.5245m²

Decors

Installation method Angle - Angle

Finish Matte
Surface Embossed
Wear Layer 0.5mm

Substrate Layer Limestone Composite

Backing Layer 1.5mm underlay

Profile Bevel

Protective Coating UV

Blackbutt

Orion Solaris

Spotted Gum