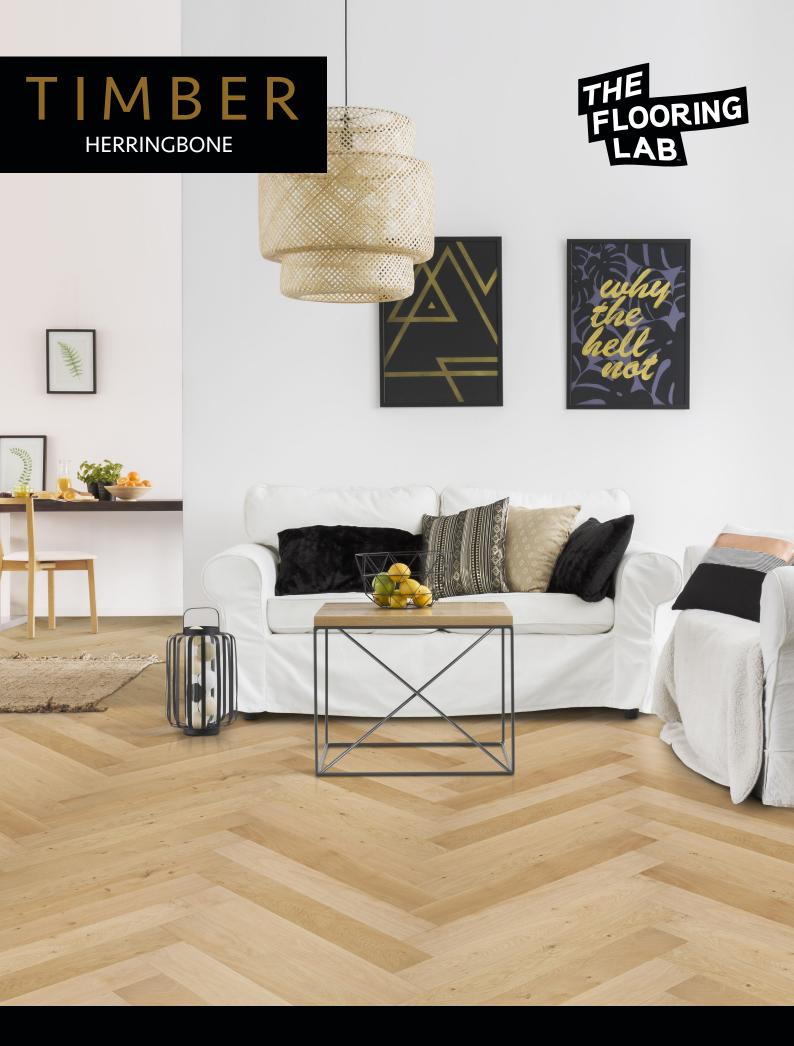

# ADORE COLLECTION

Adore is our collection of 14mm European Oak Herringbone featuring 6 exciting colourways. With contemporary style and natural character, this impressive range has been carefully selected to compliment any space.

Adore Herringbone collection traditional design combined with today's colour palette is a must for any home.

Make a statement with a floor you will Adore.