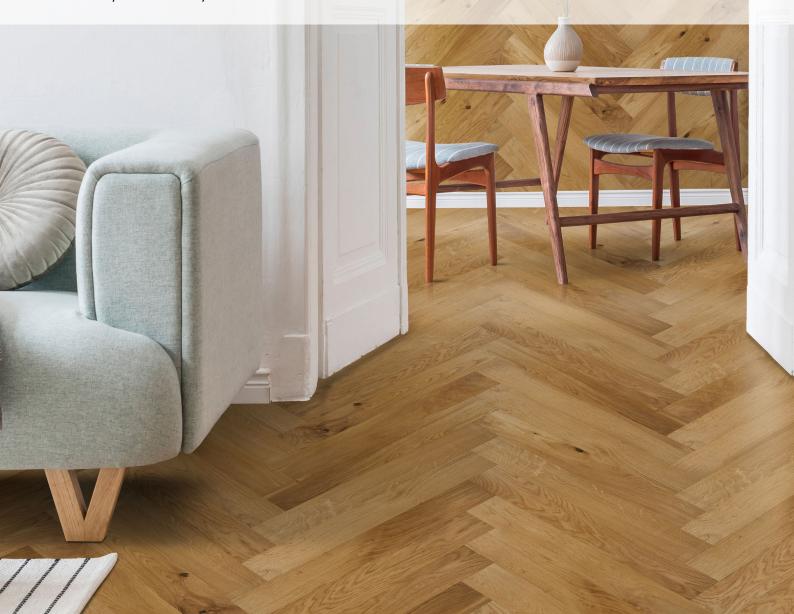

# ADORE COLLECTION

Adore is our collection of 14mm European Oak Herringbone featuring 6 exciting colourways. With contemporary style and natural character, this impressive range has been carefully selected to compliment any space.

Adore Herringbone collection traditional design combined with today's colour palette is a must for any home.

Make a statement with a floor you will Adore.