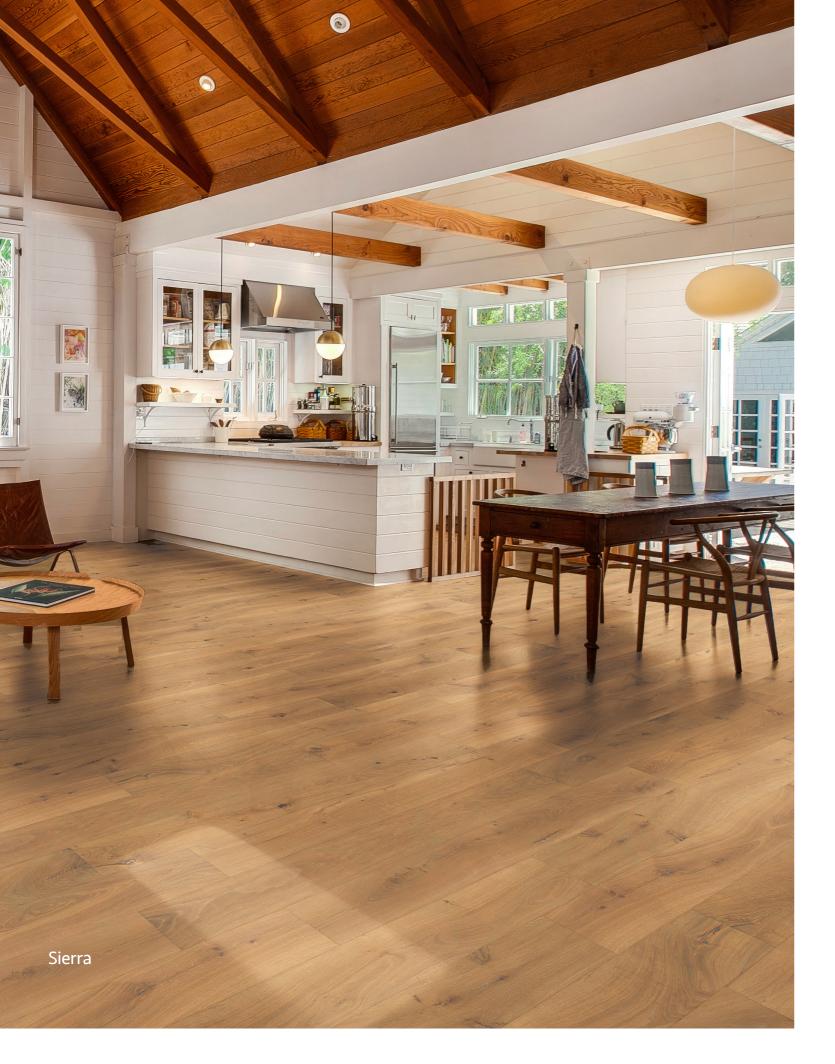

# ORGANIC COLLECTION

### TRUE **RUSTIC** BEAUTY

Organic is our feature grade collection of 14mm European Oak Flooring. Consisting of 8 colourways the Organic Collection has been carefully selected for a more Rustic look.

Water-Based UV Lacquer enhances the timber's raw natural appearance, whilst providing superior protection from daily wear. A 25 Year Residential Surface Warranty & Lifetime Structural Warranty ensures peace of mind.

The Organic collection epitomises true rustic beauty, encapsulating all colour and grain variations, knots, filled cracks and natural markings. Timber floors should be conversation pieces. With the Organic Collection, the conversations will never end.