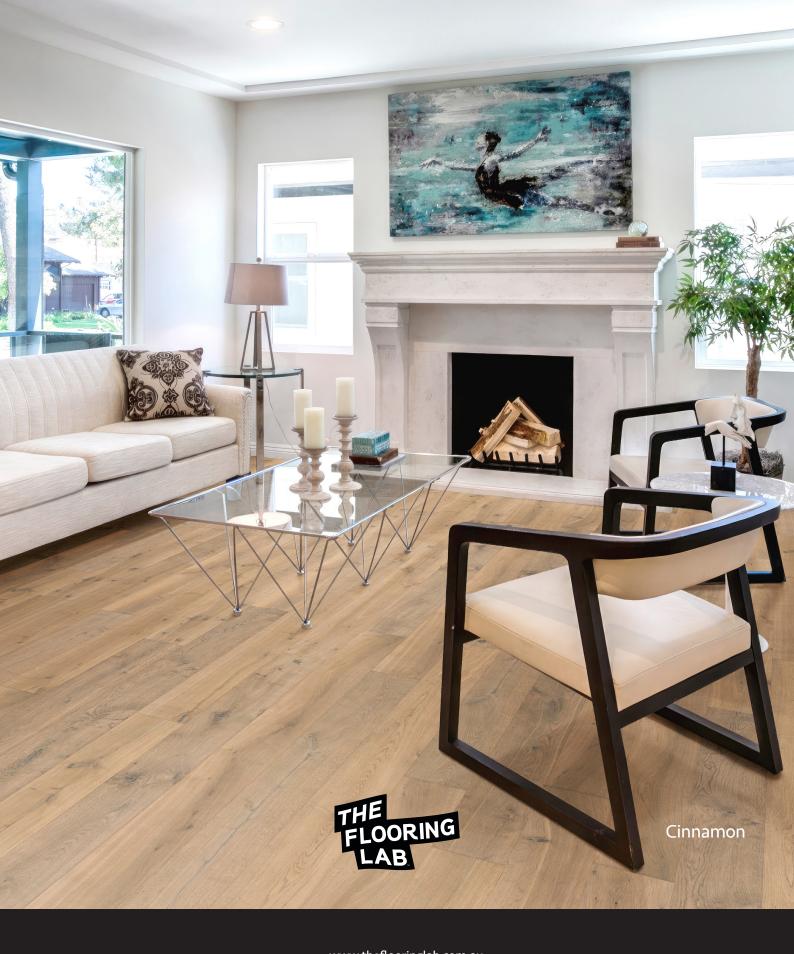

### TRUE **RUSTIC** BEAUTY

Organic is our feature grade collection of 14mm European Oak Flooring. Consisting of 8 colourways the Organic Collection has been carefully selected for a more Rustic look.

Water-Based UV Lacquer enhances the timber's raw natural appearance, whilst providing superior protection from daily wear. A 25 Year Residential Surface Warranty & Lifetime Structural Warranty ensures peace of mind.

The Organic collection epitomises true rustic beauty, encapsulating all colour and grain variations, knots, filled cracks and natural markings. Timber floors should be conversation pieces. With the Organic Collection, the conversations will never end.