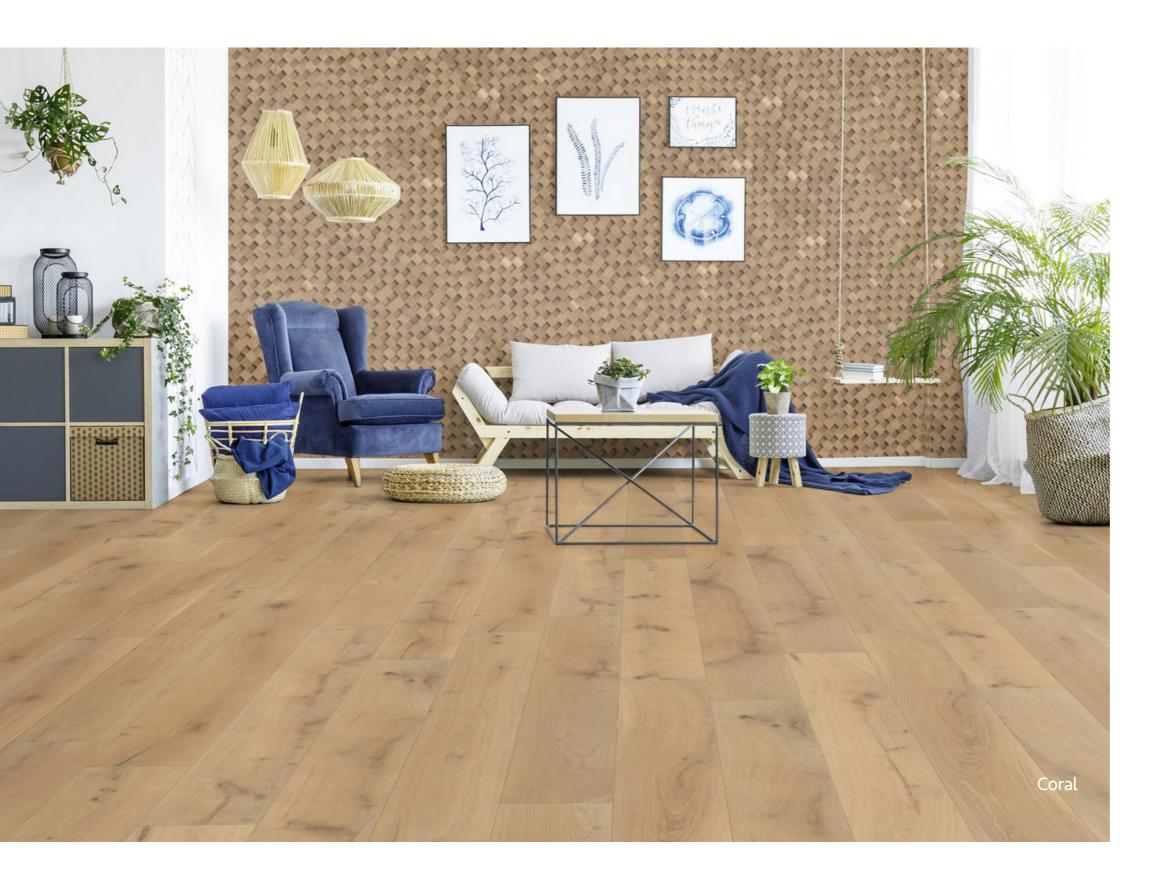

# ORGANIC COLLECTION

### TRUE **RUSTIC** BEAUTY

Organic is our feature grade collection of 14mm European Oak Flooring. Consisting of 8 colourways the Organic Collection has been carefully selected for a more Rustic look.

Water-Based UV Lacquer enhances the timber's raw natural appearance, whilst providing superior protection from daily wear. A 25 Year Residential Surface Warranty & Lifetime Structural Warranty ensures peace of mind.

The Organic collection epitomises true rustic beauty, encapsulating all colour and grain variations, knots, filled cracks and natural markings. Timber floors should be conversation pieces. With the Organic Collection, the conversations will never end.