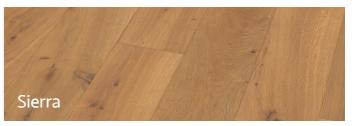

### TRUE **RUSTIC** BEAUTY

Organic is our feature grade collection of 14mm European Oak Flooring. Consisting of 8 colourways the Organic Collection has been carefully selected for a more Rustic look.

Water-Based UV Lacquer enhances the timber's raw natural appearance, whilst providing superior protection from daily wear. A 25 Year Residential Surface Warranty & Lifetime Structural Warranty ensures peace of mind.

The Organic collection epitomises true rustic beauty, encapsulating all colour and grain variations, knots, filled cracks and natural markings. Timber floors should be conversation pieces. With the Organic Collection, the conversations will never end.