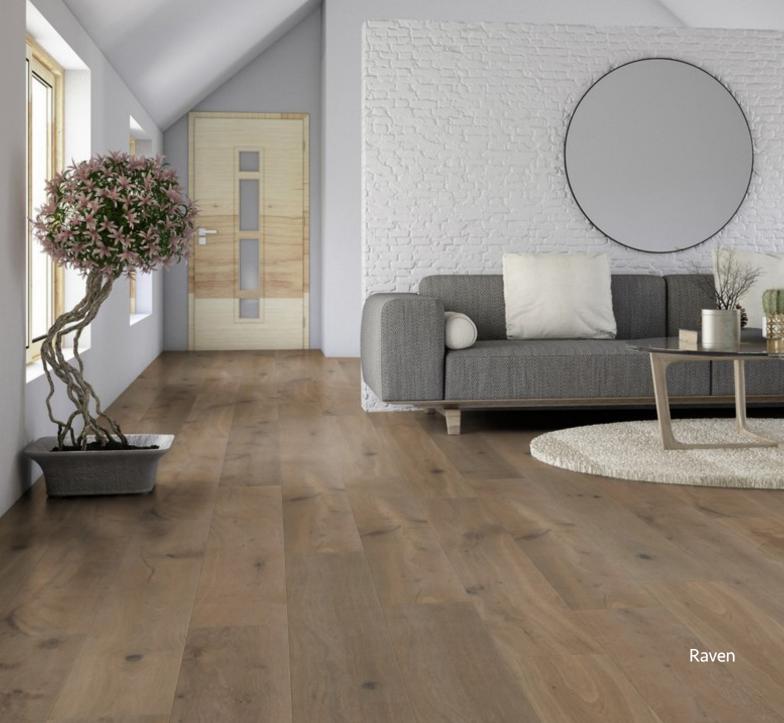

# ORGANIC COLLECTION

### TRUE **RUSTIC** BEAUTY

Organic is our feature grade collection of 14mm European Oak Flooring. Consisting of 8 colourways the Organic Collection has been carefully selected for a more Rustic look.

Water-Based UV Lacquer enhances the timber's raw natural appearance, whilst providing superior protection from daily wear. A 25 Year Residential Surface Warranty & Lifetime Structural Warranty ensures peace of mind.

The Organic collection epitomises true rustic beauty, encapsulating all colour and grain variations, knots, filled cracks and natural markings. Timber floors should be conversation pieces. With the Organic Collection, the conversations will never end.