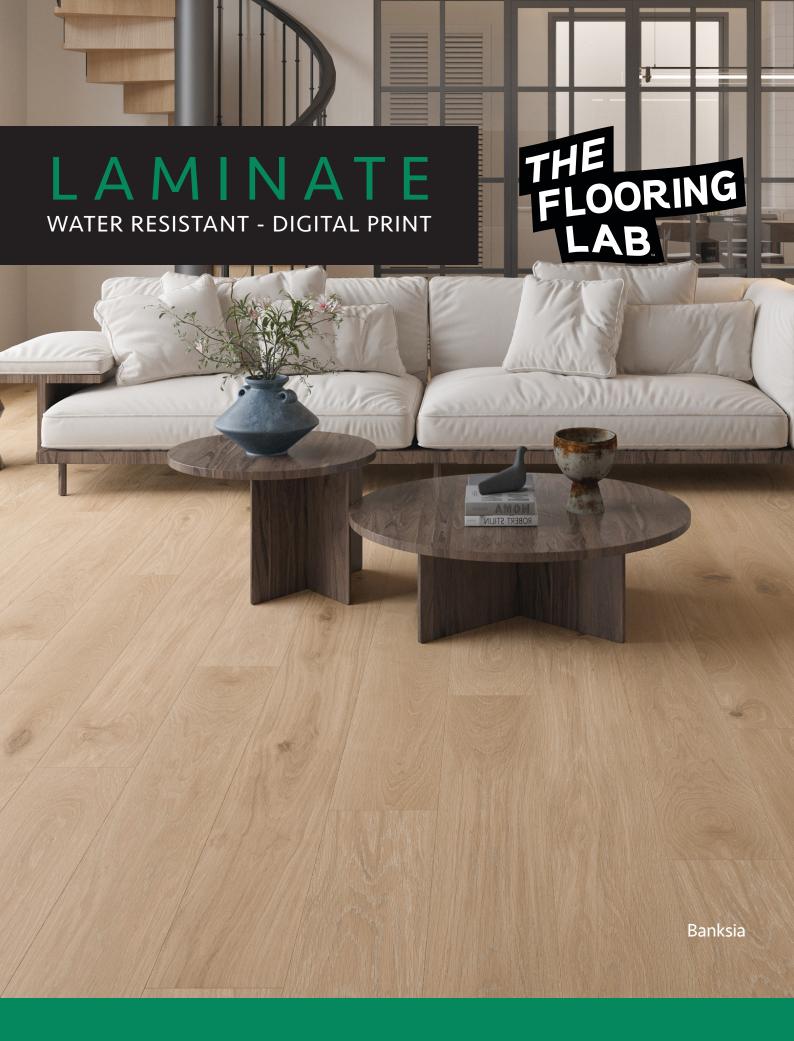

TRIBUTE COLLECTION

## HELLO THERE!

Introducing Tribute,

A Modern Approach to a Proven Design.

This innovative collection employs advanced Digital Print Technology to deliver a wide array of grain patterns and features, creating a natural look and feel that closely resembles Authentic Timber Flooring.

Combined with a newly developed core that is Highly Water-Resistant, Tribute is built to withstand the toughest daily wear, making it the perfect choice for those who seek durability, but refuse to compromise on style

Tribute Collection - Inspired by Nature, Enhanced by Technology.

Digital Print

48hr Water Resistant

AC4 Rated

5G Click System

Embossed Surface

Bevel Edge

Floating Floor