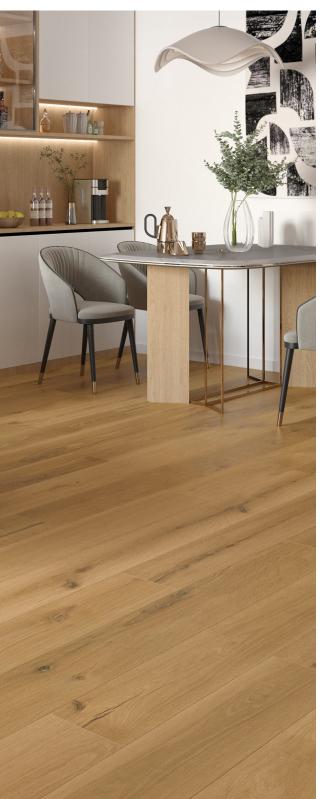

## HELLO THERE!

Introducing Tribute,

A Modern Approach to a Proven Design.

This innovative collection employs advanced Digital Print Technology to deliver a wide array of grain patterns and features, creating a natural look and feel that closely resembles Authentic Timber Flooring.

Combined with a newly developed core that is Highly Water-Resistant, Tribute is built to withstand the toughest daily wear, making it the perfect choice for those who seek durability, but refuse to compromise on style

Surface Embossed, Digital Print

Substrate Layer Water Resistant HDF (48hr)

Backing Layer Anti Moisture Barrier
Profile Bevel Edge - 4 Sides

Digital Print

Digital Print Technology allows me to be even more stylish, showcasing character & colour variation normally reserved for a close friend of mine, natural timber flooring.