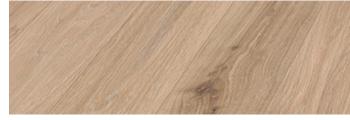

e to compromise on style

Tribute Collection - Inspired by Nature, Enhanced by Technology.



Digital Print



48hr Water Resistant



AC4 Rated



5G Click System



Embossed Surface



Bevel Edge



Floating Floor

## PRODUCT SPECIFICATION

Plank Thickness 12mm

Dimensions 1835mm (L) x 195mm (W)

Planks per Box 6

 M² per Box
 2.1469m²

 M² per pallet
 139.5485m²

Decors 6

Installation method 5G Click Finish Matte

Surface Embossed, Digital Print

Substrate Layer Water Resistant HDF (48hr)

Backing Layer Anti Moisture Barrier
Profile Bevel Edge - 4 Sides







Digital Print

Digital Print Technology allows me to be even more stylish, showcasing character & colour variation normally reserved for a close friend of mine, natural timber flooring.









Blackbutt



Lily Pily Banksia















Bottlebrush Correa