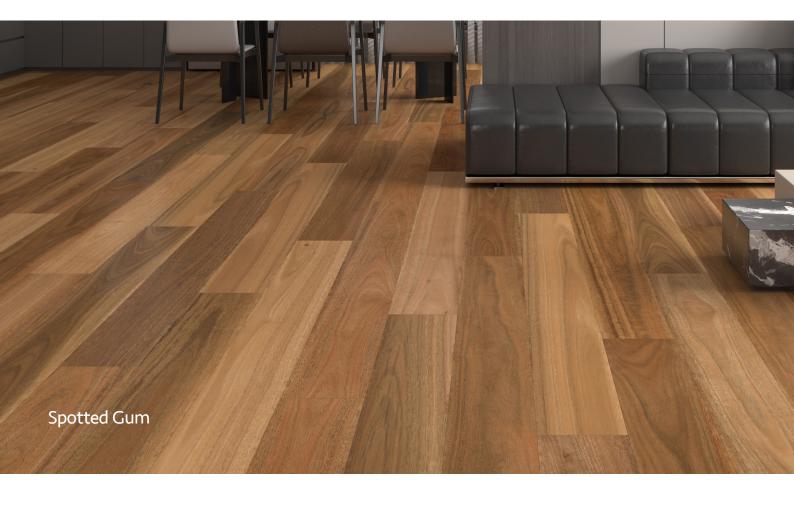

r those who seek durability, but refuse to compromise on style

Tribute Collection - Inspired by Nature, Enhanced by Technology.



Digital Print



48hr Water Resistant



AC4 Rated



5G Click System



Embossed Surface



Bevel Edge



Floating Floor

## PRODUCT SPECIFICATION

Plank Thickness 12mm

Dimensions 1835mm (L) x 195mm (W)

Planks per Box 6

 M² per Box
 2.1469m²

 M² per pallet
 139.5485m²

Decors 6

Installation method 5G Click Finish Matte

Surface Embossed, Digital Print

Substrate Layer Water Resistant HDF (48hr)

Backing Layer Anti Moisture Barrier
Profile Bevel Edge - 4 Sides







Digital Print

Digital Print Technology allows me to be even more stylish, showcasing character & colour variation normally reserved for a close friend of mine, natural timber flooring.









Blackbutt



Lily Pily Banksia















Bottlebrush Correa