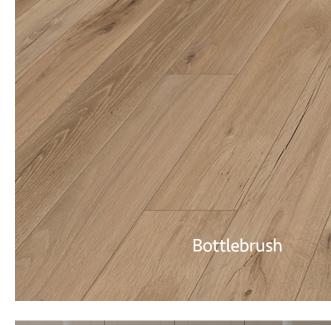

e for those who seek durability, but refuse to compromise on style

Tribute Collection - Inspired by Nature, Enhanced by Technology.



Digital Print



48hr Water Resistant



AC4 Rated



5G Click System



Embossed Surface



Bevel Edge



Floating Floor

## PRODUCT SPECIFICATION

Plank Thickness 12mm

Dimensions 1835mm (L) x 195mm (W)

Planks per Box 6

 M² per Box
 2.1469m²

 M² per pallet
 139.5485m²

Decors 6

Installation method 5G Click Finish Matte

Surface Embossed, Digital Print

Substrate Layer Water Resistant HDF (48hr)

Backing Layer Anti Moisture Barrier
Profile Bevel Edge - 4 Sides







Digital Print

Digital Print Technology allows me to be even more stylish, showcasing character & colour variation normally reserved for a close friend of mine, natural timber flooring.









Blackbutt



Lily Pily Banksia















Bottlebrush Correa