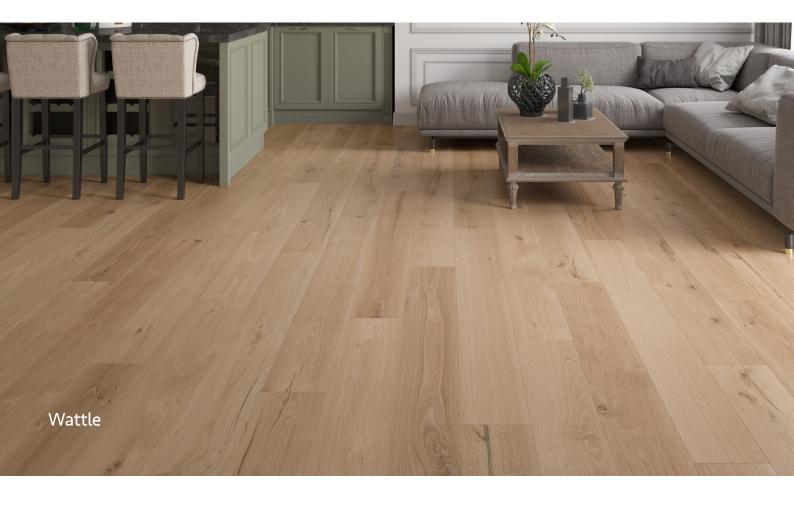

## HELLO THERE!

Introducing Tribute,

A Modern Approach to a Proven Design.

This innovative collection employs advanced Digital Print Technology to deliver a wide array of grain patterns and features, creating a natural look and feel that closely resembles Authentic Timber Flooring.

Combined with a newly developed core that is Highly Water-Resistant, Tribute is built to withstand the toughest daily wear, making it the perfect choice for those who seek durability, but refuse to compromise on style

Surface Embossed, Digital Print

Substrate Layer Water Resistant HDF (48hr)

Backing Layer Anti Moisture Barrier
Profile Bevel Edge - 4 Sides

Digital Print

Digital Print Technology allows me to be even more stylish, showcasing character & colour variation normally reserved for a close friend of mine, natural timber flooring.