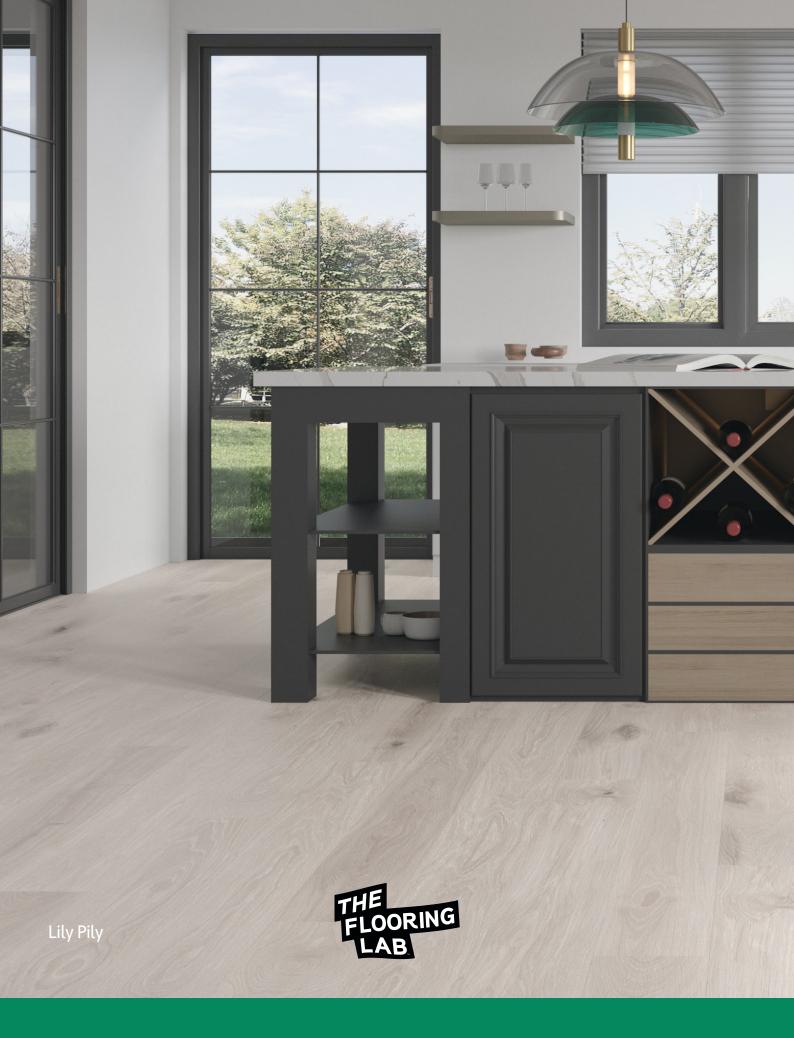

e Collection - Inspired by Nature, Enhanced by Technology.



Digital Print



48hr Water Resistant



AC4 Rated



5G Click System



Embossed Surface



Bevel Edge



Floating Floor

## PRODUCT SPECIFICATION

Plank Thickness 12mm

Dimensions 1835mm (L) x 195mm (W)

Planks per Box 6

 M² per Box
 2.1469m²

 M² per pallet
 139.5485m²

Decors 6

Installation method 5G Click Finish Matte

Surface Embossed, Digital Print

Substrate Layer Water Resistant HDF (48hr)

Backing Layer Anti Moisture Barrier
Profile Bevel Edge - 4 Sides







Digital Print

Digital Print Technology allows me to be even more stylish, showcasing character & colour variation normally reserved for a close friend of mine, natural timber flooring.









Blackbutt



Lily Pily Banksia















Bottlebrush Correa