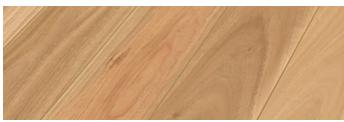

those who seek durability, but refuse to compromise on style

Tribute Collection - Inspired by Nature, Enhanced by Technology.



Digital Print



48hr Water Resistant



AC4 Rated



5G Click System



Embossed Surface



Bevel Edge



Floating Floor

## PRODUCT SPECIFICATION

Plank Thickness 12mm

Dimensions 1835mm (L) x 195mm (W)

Planks per Box 6

 M² per Box
 2.1469m²

 M² per pallet
 139.5485m²

Decors 6

Installation method 5G Click Finish Matte

Surface Embossed, Digital Print

Substrate Layer Water Resistant HDF (48hr)

Backing Layer Anti Moisture Barrier
Profile Bevel Edge - 4 Sides







Digital Print

Digital Print Technology allows me to be even more stylish, showcasing character & colour variation normally reserved for a close friend of mine, natural timber flooring.









Blackbutt



Lily Pily Banksia















Bottlebrush Correa