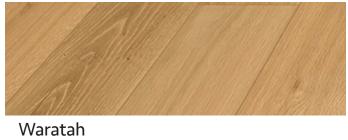

compromise on style

Tribute Collection - Inspired by Nature, Enhanced by Technology.



Digital Print



48hr Water Resistant



AC4 Rated



5G Click System



Embossed Surface



Bevel Edge



Floating Floor

## PRODUCT SPECIFICATION

Plank Thickness 12mm

Dimensions 1835mm (L) x 195mm (W)

Planks per Box 6

 M² per Box
 2.1469m²

 M² per pallet
 139.5485m²

Decors 6

Installation method 5G Click Finish Matte

Surface Embossed, Digital Print

Substrate Layer Water Resistant HDF (48hr)

Backing Layer Anti Moisture Barrier
Profile Bevel Edge - 4 Sides







Digital Print

Digital Print Technology allows me to be even more stylish, showcasing character & colour variation normally reserved for a close friend of mine, natural timber flooring.









Blackbutt



Lily Pily Banksia















Bottlebrush Correa