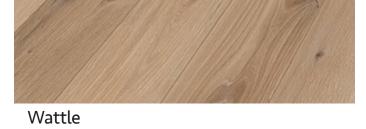

ompromise on style

Tribute Collection - Inspired by Nature, Enhanced by Technology.



Digital Print



48hr Water Resistant



AC4 Rated



5G Click System



Embossed Surface



Bevel Edge



Floating Floor

## PRODUCT SPECIFICATION

Plank Thickness 12mm

Dimensions 1835mm (L) x 195mm (W)

Planks per Box 6

 M² per Box
 2.1469m²

 M² per pallet
 139.5485m²

Decors 6

Installation method 5G Click Finish Matte

Surface Embossed, Digital Print

Substrate Layer Water Resistant HDF (48hr)

Backing Layer Anti Moisture Barrier
Profile Bevel Edge - 4 Sides







Digital Print

Digital Print Technology allows me to be even more stylish, showcasing character & colour variation normally reserved for a close friend of mine, natural timber flooring.









Blackbutt



Lily Pily Banksia















Bottlebrush Correa