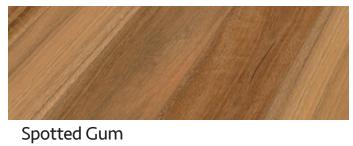

use to compromise on style

Tribute Collection - Inspired by Nature, Enhanced by Technology.



Digital Print



48hr Water Resistant



AC4 Rated



5G Click System



Embossed Surface



Bevel Edge



Floating Floor

## PRODUCT SPECIFICATION

Plank Thickness 12mm

Dimensions 1835mm (L) x 195mm (W)

Planks per Box 6

 M² per Box
 2.1469m²

 M² per pallet
 139.5485m²

Decors 6

Installation method 5G Click Finish Matte

Surface Embossed, Digital Print

Substrate Layer Water Resistant HDF (48hr)

Backing Layer Anti Moisture Barrier
Profile Bevel Edge - 4 Sides







Digital Print

Digital Print Technology allows me to be even more stylish, showcasing character & colour variation normally reserved for a close friend of mine, natural timber flooring.









Blackbutt



Lily Pily Banksia















Bottlebrush Correa