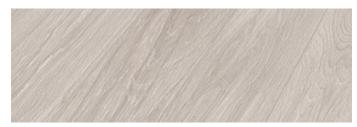

k durability, but refuse to compromise on style

Tribute Collection - Inspired by Nature, Enhanced by Technology.



Digital Print



48hr Water Resistant



AC4 Rated



5G Click System



Embossed Surface



Bevel Edge



Floating Floor

## PRODUCT SPECIFICATION

Plank Thickness 12mm

Dimensions 1835mm (L) x 195mm (W)

Planks per Box 6

 M² per Box
 2.1469m²

 M² per pallet
 139.5485m²

Decors 6

Installation method 5G Click Finish Matte

Surface Embossed, Digital Print

Substrate Layer Water Resistant HDF (48hr)

Backing Layer Anti Moisture Barrier
Profile Bevel Edge - 4 Sides







Digital Print

Digital Print Technology allows me to be even more stylish, showcasing character & colour variation normally reserved for a close friend of mine, natural timber flooring.









Blackbutt



Lily Pily Banksia















Bottlebrush Correa