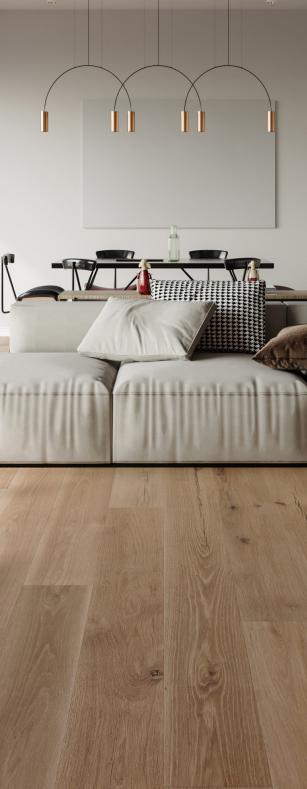

for those who seek durability, but refuse to compromise on style

Tribute Collection - Inspired by Nature, Enhanced by Technology.



Digital Print



48hr Water Resistant



AC4 Rated



5G Click System



Embossed Surface



Bevel Edge



Floating Floor

## PRODUCT SPECIFICATION

Plank Thickness 12mm

Dimensions 1835mm (L) x 195mm (W)

Planks per Box 6

 M² per Box
 2.1469m²

 M² per pallet
 139.5485m²

Decors 6

Installation method 5G Click Finish Matte

Surface Embossed, Digital Print

Substrate Layer Water Resistant HDF (48hr)

Backing Layer Anti Moisture Barrier
Profile Bevel Edge - 4 Sides







Digital Print

Digital Print Technology allows me to be even more stylish, showcasing character & colour variation normally reserved for a close friend of mine, natural timber flooring.









Blackbutt



Lily Pily Banksia















Bottlebrush Correa