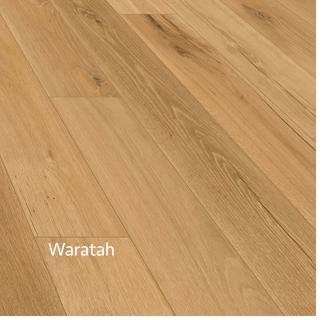

TRIBUTE COLLECTION





## HELLO THERE!

Introducing Tribute,

A Modern Approach to a Proven Design.

This innovative collection employs advanced Digital Print Technology to deliver a wide array of grain patterns and features, creating a natural look and feel that closely resembles Authentic Timber Flooring.

Combined with a newly developed core that is Highly Water-Resistant, Tribute is built to withstand the toughest daily wear, making it the perfect choice for those who seek durability, but refuse to compromise on style

Tribute Collection - Inspired by Nature, Enhanced by Technology.



Digital Print



48hr Water Resistant



AC4 Rated



5G Click System



Embossed Surface



Bevel Edge



Floating Floor

## PRODUCT SPECIFICATION

Plank Thickness 12mm

Dimensions 1835mm (L) x 195mm (W)

Planks per Box 6